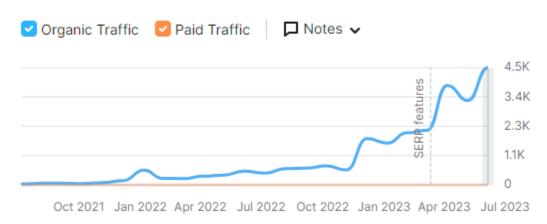

### **PROJECT DURATION:**

• Total time: 1 year

### **GOOGLE RANKINGS**

SafeSearch \*



Lafayette Spices - Riverhead, Town of
Get directions, reviews and information for Lafayette Spices in Riverhead, Town of, NY, You can
also find other Herbs on MapQuest.

MapQuest

#### **DOMAIN OVERVIEW**



### **TRAFFIC BY COUNTRY**



#### **Distribution by Country**

| Countries   | Traffic Share | Traffic | Keywords |
|-------------|---------------|---------|----------|
| Worldwide   | 100%          | 4.5K    | 3.8K     |
| <b>■</b> US | 74%           | 3.3K    | 2.2K     |
| ₩ UK        | 10%           | 462     | 290      |
| ■ IN        | 4.1%          | 187     | 128      |
| Other       | 12%           | 530     | 1.1K     |

#### **MONTHLY ORGANIC TRAFFIC**

Organic Traffic 4,516/month



#### **MONTHLY ORGANIC KEYWORDS**

Organic Keywords 3,768



## **ORGANIC KEYWORDS POSITION**

| eywords Traffic <b>3.3K</b> 34.67% <b>—</b>        |        | <u></u>  |    | ic Cost<br>. <b>3K</b> 3.91 | 1%       |        |      |                                                                                                                                        |      |         |
|----------------------------------------------------|--------|----------|----|-----------------------------|----------|--------|------|----------------------------------------------------------------------------------------------------------------------------------------|------|---------|
| Organic Search Positions 1 - 100 (2,202)           |        |          |    |                             |          |