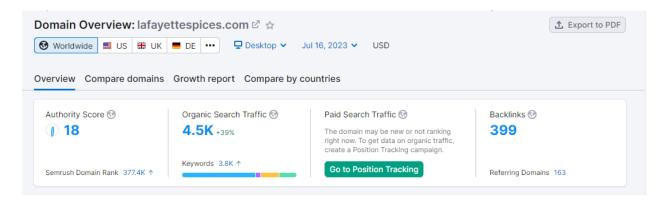

# Lafayette Spices - Ecommerce Site Case Study

#### **HOW I RANKED ON THE 1ST PAGE OF GOOGLE**

with action plan

### **ACTION PLAN:**

- Find out best profitable keywords
- Recheck the competitors
- SEO Audit
- On Page SEO
- Technical SEO
- Page Speed Optimization
- High Quality Backlinks
- Weekly And Monthly Reports

### **PROJECT DURATION:**

• Total time: 1 year

### **GOOGLE RANKINGS**

SafeSearch \*



Lafayette Spices - Riverhead, Town of
Get directions, reviews and information for Lafayette Spices in Riverhead, Town of, NY, You can
also find other Herbs on MapQuest.

MapQuest

#### **DOMAIN OVERVIEW**



### **TRAFFIC BY COUNTRY**



#### **Distribution by Country**

| Countries   | Traffic Share | Traffic | Keywords |
|-------------|---------------|---------|----------|
| Worldwide   | 100%          | 4.5K    | 3.8K     |
| <b>■</b> US | 74%           | 3.3K    | 2.2K     |
| ₩ UK        | 10%           | 462     | 290      |
| ■ IN        | 4.1%          | 187     | 128      |
| Other       | 12%           | 530     | 1.1K     |

#### **MONTHLY ORGANIC TRAFFIC**

Organic Traffic 4,516/month



#### **MONTHLY ORGANIC KEYWORDS**

Organic Keywords 3,768



## **ORGANIC KEYWORDS POSITION**

| eywords Traffic <b>3.3K</b> 34.67% <b>—</b>        |        | <u></u>  |    | ic Cost<br>. <b>3K</b> 3.91 | 1%       |        |      |