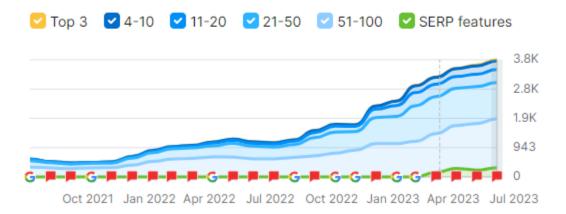

#### **MONTHLY ORGANIC KEYWORDS**

Organic Keywords 3,768

## **ORGANIC KEYWORDS POSITION**

| eywords Traffic <b>3.3K</b> 34.67% <b>—</b>        |        | <u></u>  |    | ic Cost<br>. <b>3K</b> 3.91 | 1%       |        |      |                                                                                                                                        |      |         |
|----------------------------------------------------|--------|----------|----|-----------------------------|----------|--------|------|----------------------------------------------------------------------------------------------------------------------------------------|------|---------|
| Organic Search Positions 1 - 100 (2,202)           |        |          |    |                             |          |        |      | + Add to keyword list Manage columns (11/16)                                                                                           | ı    | Export  |
| Keyword                                            | Intent | Position | SF | Traffic                     | Traffi 🗧 | Volume | KD % | URL                                                                                                                                    | SERP | Updated |
| →                                                  | CI     | [2]      | 7  | 721                         | 21.60    | 22.2K  | 60 🔵 | www.lafayettespices.com/blogs/news/black-pepper- $\ensuremath{\mathbb{Z}}^{\!n}$ vs-white-pepper                                       | [Q   | 2 days  |
| → peppercorn »                                     |        | [2]      | 8  | 596                         | 17.86    | 27.1K  | 58 🔵 | www.lafayettespices.com/blogs/news/whole-black-p $\ensuremath{\mathbb{Z}}^n$ eppercorn-uses-benefits-where-to-buy                      | Q    | 2 day   |
| → white pepper vs black pepper »                   | CI     | 2        | 6  | 143                         | 4.28     | 4.4K   | 49 🛑 | www.lafayettespices.com/blogs/news/black-pepper- $\ensuremath{\mathbb{Z}}^{\!n}$ vs-white-pepper                                       | Q    | Jul 1   |
| → ☐ ⊕ difference between white and black pepper >> |        | ₾ 2      | 5  | 132                         | 3.95     | 1K     | 47 🔵 | www.lafayettespices.com/blogs/news/black-pepper- $\mathbb{Z}^n$ vs-white-pepper                                                        | Q    | 3 day   |
|                                                    |        | ₾ 1      | 6  | 119                         | 3.56     | 480    | 38 🔵 | www.lafayettespices.com/blogs/news/black-pepper- $\ensuremath{\mathbb{Z}}^n$ vs-white-pepper                                           | Q    | Jul 0   |
|                                                    |        | p        | .8 | 117                         | 3.50     | 3.6K   | 44 🌘 | www.lafayettespices.com/blogs/news/whole-black-p $\mathbb{Z}^{\!\!\!\!\!\!\!\!\!\!\!\!\!\!\!\!\!\!\!\!\!\!\!\!\!\!\!\!\!\!\!\!\!\!\!$  | Q    | Jul 1   |
| →                                                  | CI     | 6        | .6 | 96                          | 2.87     | 4.4K   | 49 🛑 | www.lafayettespices.com/blogs/news/black-pepper- $\ensuremath{\mathbb{Z}}^n$ vs-white-pepper                                           | Q    | Jul 1   |
| • Cracked pepper >>                                | T      | 7        | .8 | 96                          | 2.87     | 4.4K   | 44 🛑 | www.lafayettespices.com/blogs/news/whole-black-p $\mathbb{Z}^n$ eppercorn-uses-benefits-where-to-buy                                   | Q    | Jul 1   |
|                                                    |        | ☑ 1      | 7  | 64                          | 1.91     | 260    | 8 •  | www.lafayettespices.com/blogs/news/what-is-the-di $\mathbb{Z}^{\!\!\!\!\!\!\!\!\!\!\!\!\!\!\!\!\!\!\!\!\!\!\!\!\!\!\!\!\!\!\!\!\!\!\!$ | Q    | Jun 2   |
|                                                    |        | ₩ 7      | .8 | 46                          | 1.37     | 3.6K   | 44 🛑 | www.lafayettespices.com/blogs/news/whole-black-p 🛂 eppercorn-uses-benefits-where-to-buy                                                | Q    | Jul '   |