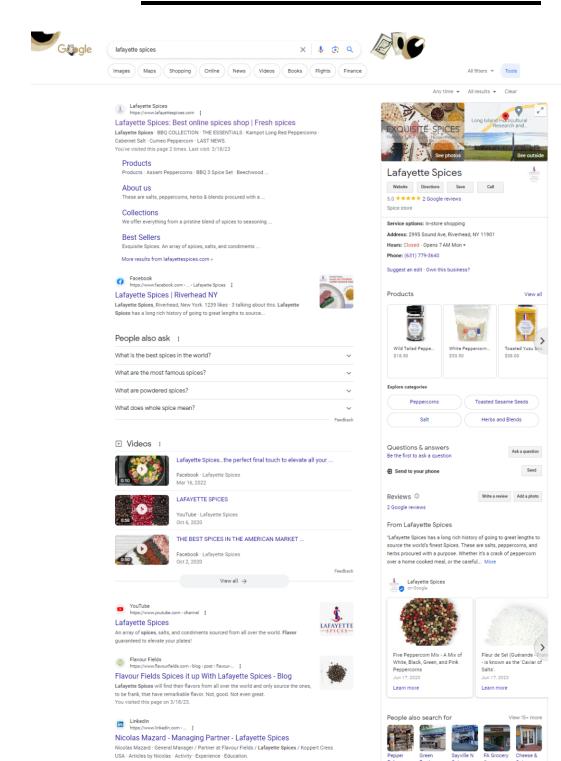

### **GOOGLE RANKINGS**

SafeSearch \*

Lafayette Spices - Riverhead, Town of
Get directions, reviews and information for Lafayette Spices in Riverhead, Town of, NY, You can
also find other Herbs on MapQuest.